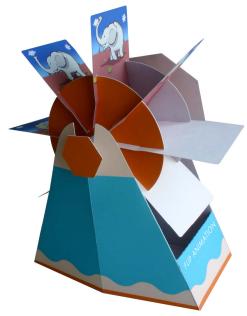

View of completed model

## Flip Animation

This flip animation model is an original papercraft project in the form of a waterwheel. When you spin the wheel, the eight illustrations on the panels of the wheel merge to create an amusing animation. The wheel spins when you move the handle to the right clockwise. Three illustrated animation sequences are provided: a whale rising from the sea, a plodding elephant, and a leaping penguin. The simple base design matches any interior decor.