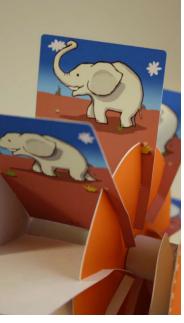

## Flip Animation

This flip animation model is an original papercraft project in the form of a waterwheel. When you spin the wheel, the eight illustrations on the panels of the wheel merge to create an amusing animation. The wheel spins when you move the handle to the right clockwise. Three illustrated animation sequences are provided: a whale rising from the sea, a plodding elephant, and a leaping penguin. The simple base design matches any interior decor.