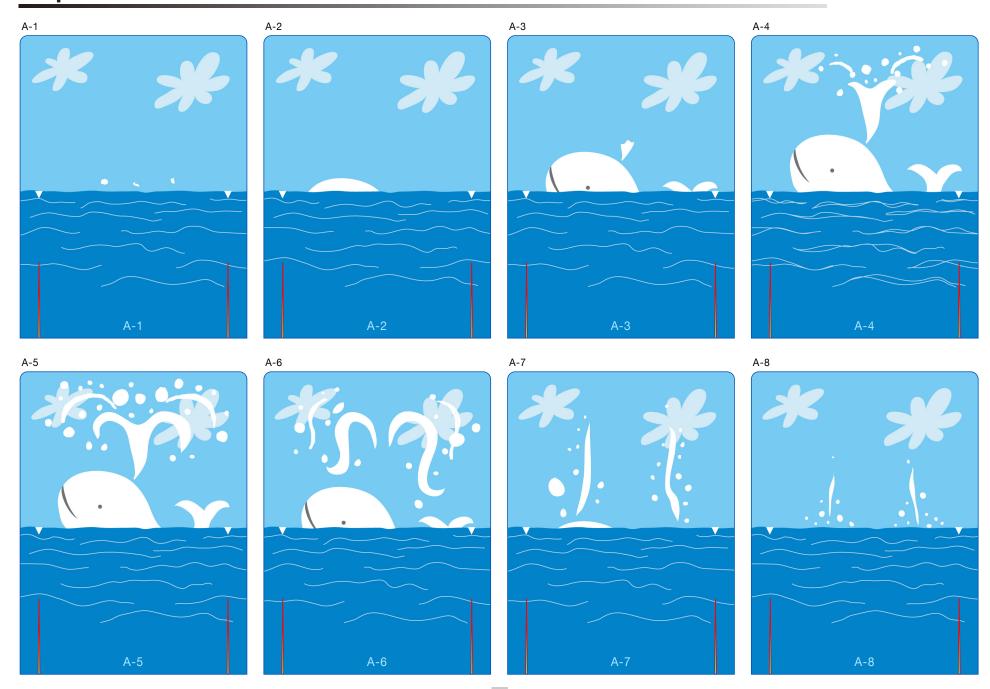

## Flip Animation

This flip animation model is an original papercraft project in the form of a waterwheel. When you spin the wheel, the eight illustrations on the panels of the wheel merge to create an amusing animation. The wheel spins when you move the handle to the right clockwise. Three illustrated animation sequences are provided: a whale rising from the sea, a plodding elephant, and a leaping penguin. The simple base design matches any interior decor.