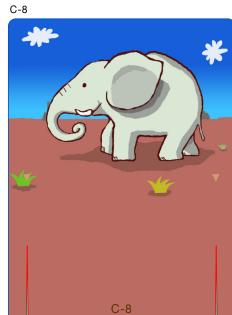

## Flip Animation

This flip animation model is an original papercraft project in the form of a waterwheel. When you spin the wheel, the eight illustrations on the panels of the wheel merge to create an amusing animation. The wheel spins when you move the handle to the right clockwise. Three illustrated animation sequences are provided: a whale rising from the sea, a plodding elephant, and a leaping penguin. The simple base design matches any interior decor.