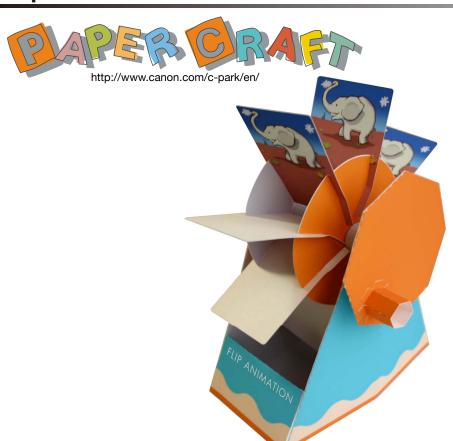

View of completed model

## Flip Animation

This flip animation model is an original papercraft project in the form of a waterwheel. When you spin the wheel, the eight illustrations on the panels of the wheel merge to create an amusing animation. The wheel spins when you move the handle to the right clockwise. Three illustrated animation sequences are provided: a whale rising from the sea, a plodding elephant, and a leaping penguin. The simple base design matches any interior decor.