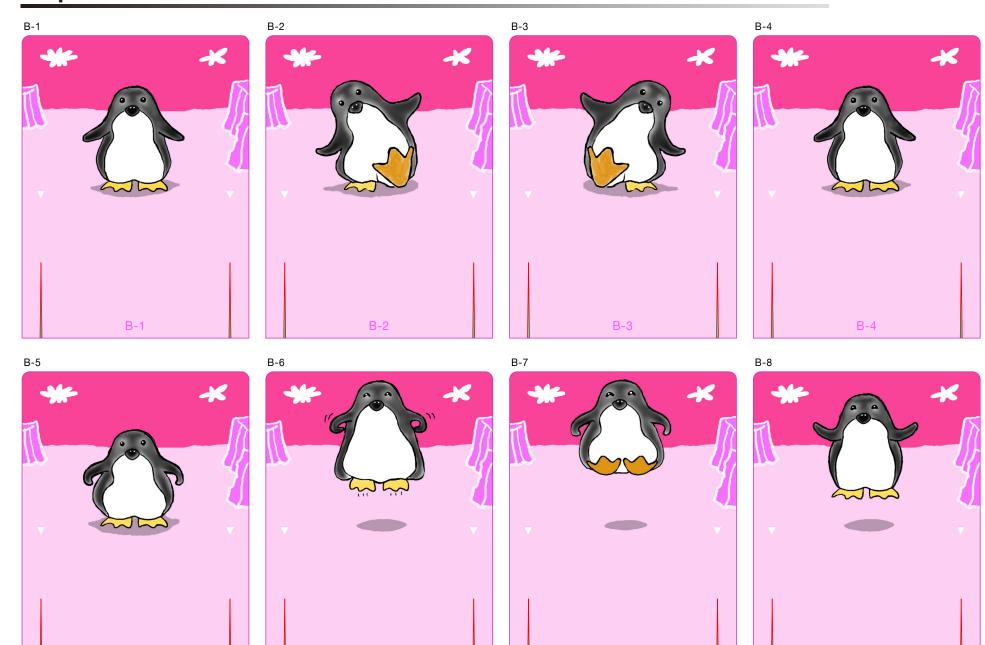

## Flip Animation

This flip animation model is an original papercraft project in the form of a waterwheel. When you spin the wheel, the eight illustrations on the panels of the wheel merge to create an amusing animation. The wheel spins when you move the handle to the right clockwise. Three illustrated animation sequences are provided: a whale rising from the sea, a plodding elephant, and a leaping penguin. The simple base design matches any interior decor.