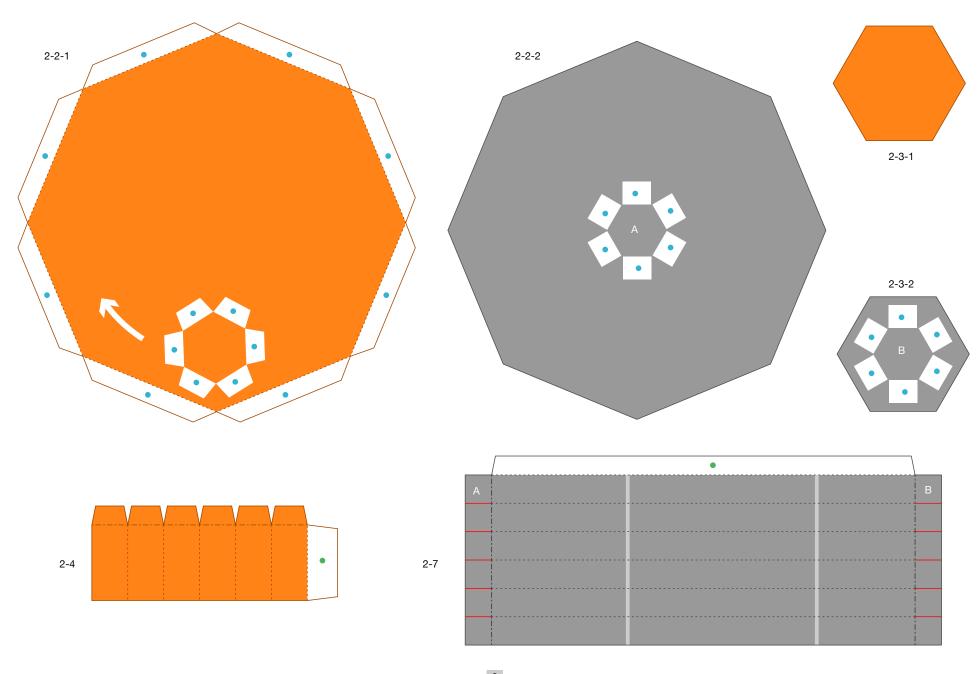

## Flip Animation

This flip animation model is an original papercraft project in the form of a waterwheel. When you spin the wheel, the eight illustrations on the panels of the wheel merge to create an amusing animation. The wheel spins when you move the handle to the right clockwise. Three illustrated animation sequences are provided: a whale rising from the sea, a plodding elephant, and a leaping penguin. The simple base design matches any interior decor.

- Parts list (pattern): Eleven A4 sheets (No.1 to No.11)
- No. of Parts: 46
- \*Build the model by carefully reading the Assembly Instructions, in the parts sheet page order.

B-5

B-8

B-7

B-6