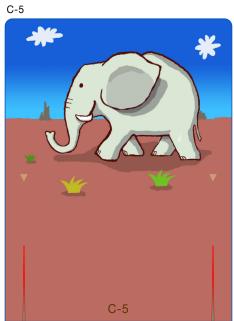

## Flip Animation

This flip animation model is an original papercraft project in the form of a waterwheel. When you spin the wheel, the eight illustrations on the panels of the wheel merge to create an amusing animation. The wheel spins when you move the handle to the right clockwise. Three illustrated animation sequences are provided: a whale rising from the sea, a plodding elephant, and a leaping penguin. The simple base design matches any interior decor.