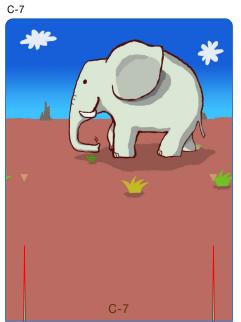

## Flip Animation

This flip animation model is an original papercraft project in the form of a waterwheel. When you spin the wheel, the eight illustrations on the panels of the wheel merge to create an amusing animation. The wheel spins when you move the handle to the right clockwise. Three illustrated animation sequences are provided: a whale rising from the sea, a plodding elephant, and a leaping penguin. The simple base design matches any interior decor.