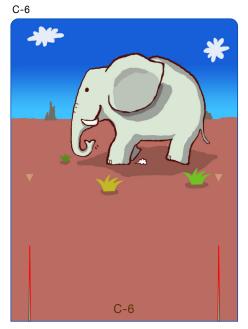

## Flip Animation

This flip animation model is an original papercraft project in the form of a waterwheel. When you spin the wheel, the eight illustrations on the panels of the wheel merge to create an amusing animation. The wheel spins when you move the handle to the right clockwise. Three illustrated animation sequences are provided: a whale rising from the sea, a plodding elephant, and a leaping penguin. The simple base design matches any interior decor.