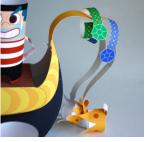

## Balance Game

This game tests your sense of balance as you try to stack 12 pirate dolls on board a swaying pirate ship. The bottom of the ship is curved, making it difficult to achieve balance and making the goal a fascinating challenge. Win by stacking the pirates on board the ship in order, in pyramid shape, then balancing the captain at the top of the pyramid. In addition to the pirate dolls, you can build other optional models, such as a princess or precious stones. The model also features a quaint treasure chest that can be used to store the game.