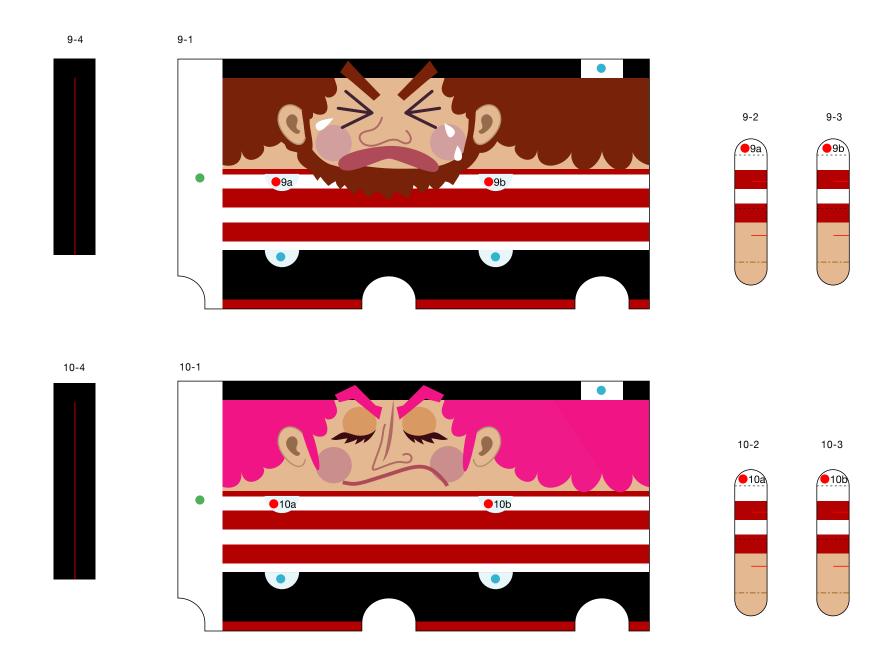

## Balance Game

This game tests your sense of balance as you try to stack 12 pirate dolls on board a swaying pirate ship. The bottom of the ship is curved, making it difficult to achieve balance and making the goal a fascinating challenge. Win by stacking the pirates on board the ship in order, in pyramid shape, then balancing the captain at the top of the pyramid. In addition to the pirate dolls, you can build other optional models, such as a princess or precious stones. The model also features a quaint treasure chest that can be used to store the game.