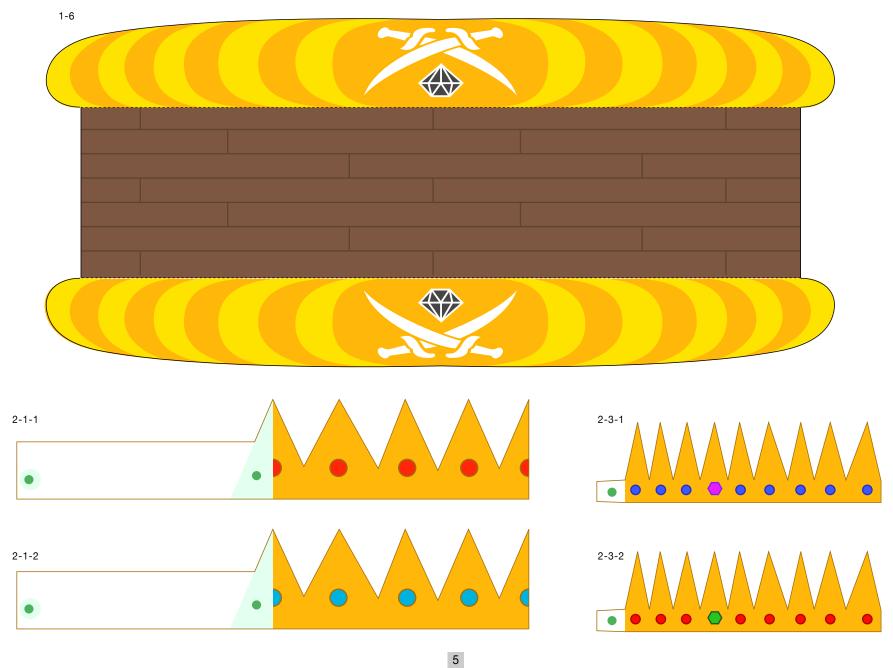

## Balance Game

This game tests your sense of balance as you try to stack 12 pirate dolls on board a swaying pirate ship. The bottom of the ship is curved, making it difficult to achieve balance and making the goal a fascinating challenge. Win by stacking the pirates on board the ship in order, in pyramid shape, then balancing the captain at the top of the pyramid. In addition to the pirate dolls, you can build other optional models, such as a princess or precious stones. The model also features a quaint treasure chest that can be used to store the game.