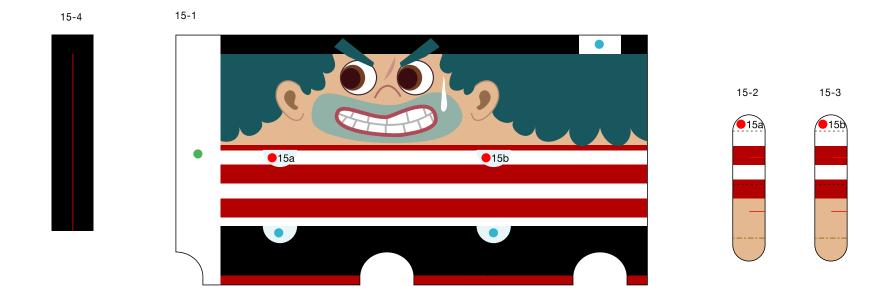

## Balance Game

This game tests your sense of balance as you try to stack 12 pirate dolls on board a swaying pirate ship. The bottom of the ship is curved, making it difficult to achieve balance and making the goal a fascinating challenge. Win by stacking the pirates on board the ship in order, in pyramid shape, then balancing the captain at the top of the pyramid. In addition to the pirate dolls, you can build other optional models, such as a princess or precious stones. The model also features a quaint treasure chest that can be used to store the game.