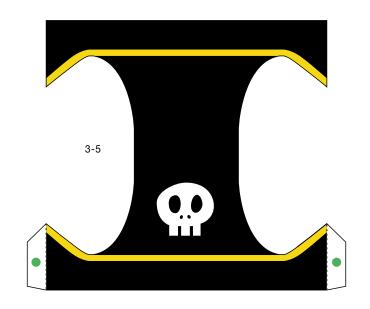

## Balance Game

This game tests your sense of balance as you try to stack 12 pirate dolls on board a swaying pirate ship. The bottom of the ship is curved, making it difficult to achieve balance and making the goal a fascinating challenge. Win by stacking the pirates on board the ship in order, in pyramid shape, then balancing the captain at the top of the pyramid. In addition to the pirate dolls, you can build other optional models, such as a princess or precious stones. The model also features a quaint treasure chest that can be used to store the game.