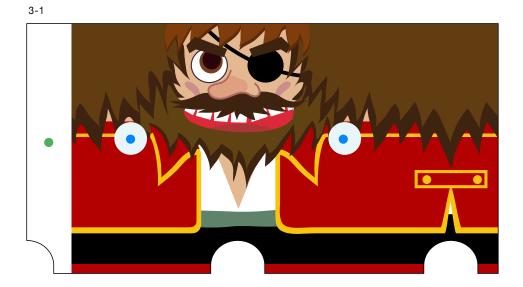

## Balance Game

This game tests your sense of balance as you try to stack 12 pirate dolls on board a swaying pirate ship. The bottom of the ship is curved, making it difficult to achieve balance and making the goal a fascinating challenge. Win by stacking the pirates on board the ship in order, in pyramid shape, then balancing the captain at the top of the pyramid. In addition to the pirate dolls, you can build other optional models, such as a princess or precious stones. The model also features a quaint treasure chest that can be used to store the game.