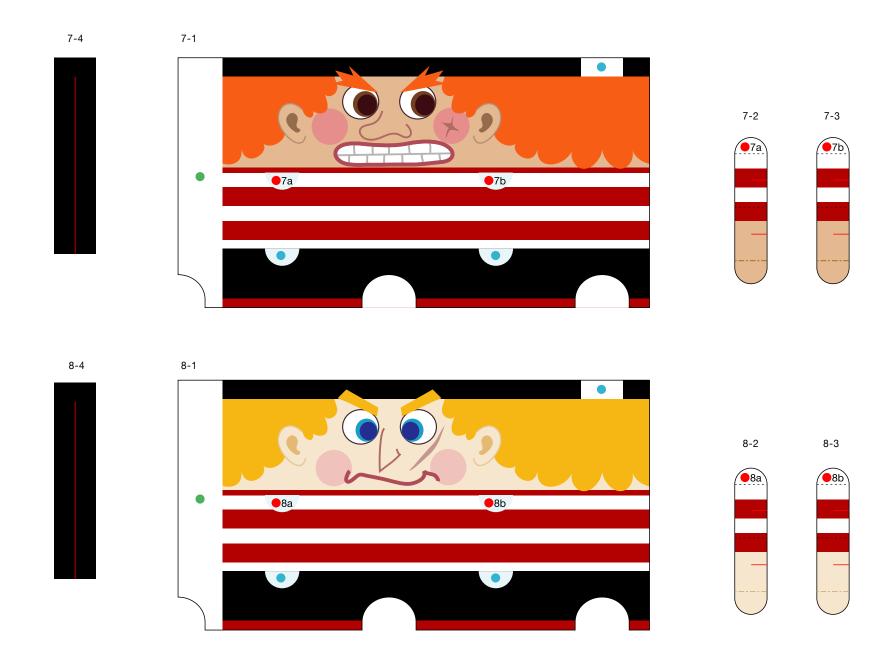

## Balance Game

This game tests your sense of balance as you try to stack 12 pirate dolls on board a swaying pirate ship. The bottom of the ship is curved, making it difficult to achieve balance and making the goal a fascinating challenge. Win by stacking the pirates on board the ship in order, in pyramid shape, then balancing the captain at the top of the pyramid. In addition to the pirate dolls, you can build other optional models, such as a princess or precious stones. The model also features a quaint treasure chest that can be used to store the game.