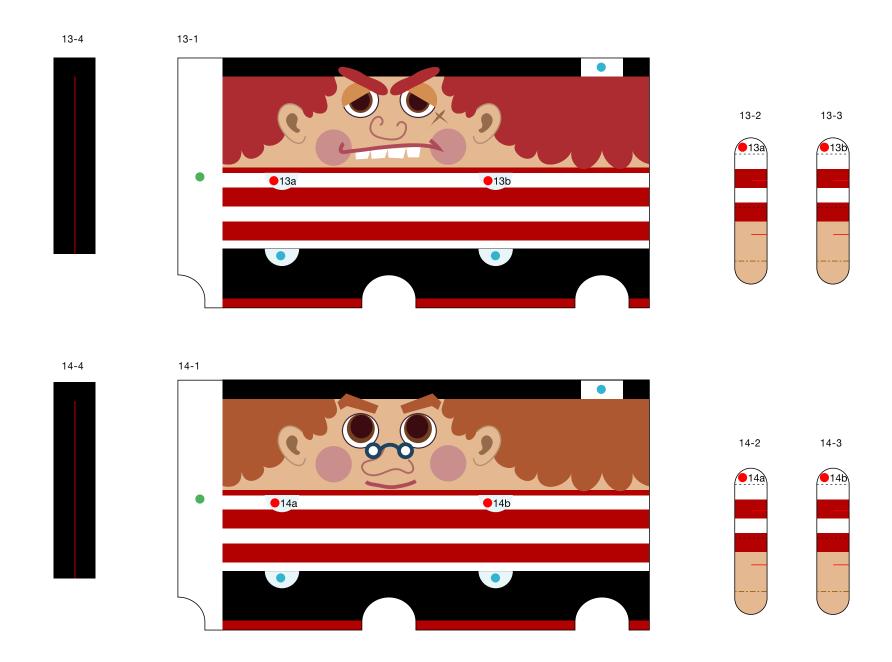

## Balance Game

This game tests your sense of balance as you try to stack 12 pirate dolls on board a swaying pirate ship. The bottom of the ship is curved, making it difficult to achieve balance and making the goal a fascinating challenge. Win by stacking the pirates on board the ship in order, in pyramid shape, then balancing the captain at the top of the pyramid. In addition to the pirate dolls, you can build other optional models, such as a princess or precious stones. The model also features a quaint treasure chest that can be used to store the game.