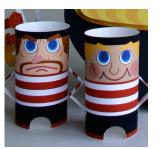

## Balance Game

This game tests your sense of balance as you try to stack 12 pirate dolls on board a swaying pirate ship. The bottom of the ship is curved, making it difficult to achieve balance and making the goal a fascinating challenge. Win by stacking the pirates on board the ship in order, in pyramid shape, then balancing the captain at the top of the pyramid. In addition to the pirate dolls, you can build other optional models, such as a princess or precious stones. The model also features a quaint treasure chest that can be used to store the game.