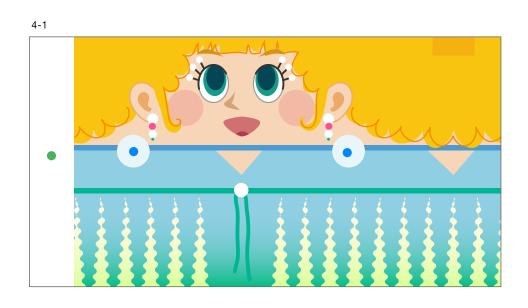

## Balance Game

This game tests your sense of balance as you try to stack 12 pirate dolls on board a swaying pirate ship. The bottom of the ship is curved, making it difficult to achieve balance and making the goal a fascinating challenge. Win by stacking the pirates on board the ship in order, in pyramid shape, then balancing the captain at the top of the pyramid. In addition to the pirate dolls, you can build other optional models, such as a princess or precious stones. The model also features a quaint treasure chest that can be used to store the game.