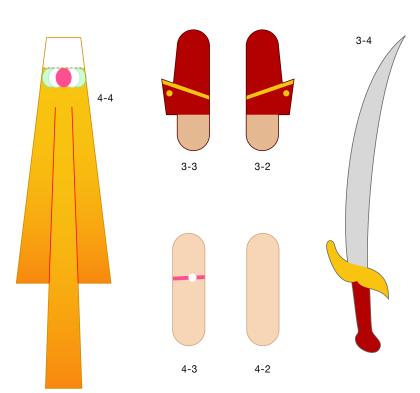

## Balance Game

This game tests your sense of balance as you try to stack 12 pirate dolls on board a swaying pirate ship. The bottom of the ship is curved, making it difficult to achieve balance and making the goal a fascinating challenge. Win by stacking the pirates on board the ship in order, in pyramid shape, then balancing the captain at the top of the pyramid. In addition to the pirate dolls, you can build other optional models, such as a princess or precious stones. The model also features a quaint treasure chest that can be used to store the game.