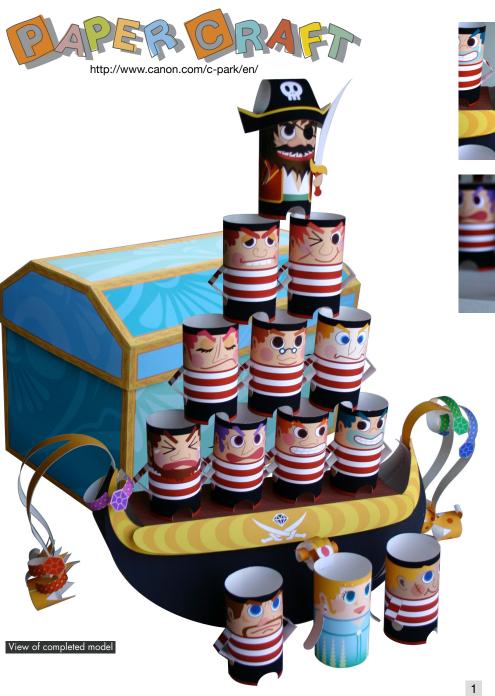

## Balance Game

This game tests your sense of balance as you try to stack 12 pirate dolls on board a swaying pirate ship. The bottom of the ship is curved, making it difficult to achieve balance and making the goal a fascinating challenge. Win by stacking the pirates on board the ship in order, in pyramid shape, then balancing the captain at the top of the pyramid. In addition to the pirate dolls, you can build other optional models, such as a princess or precious stones. The model also features a quaint treasure chest that can be used to store the game.