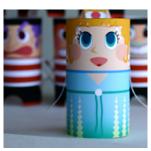

## Balance Game

This game tests your sense of balance as you try to stack 12 pirate dolls on board a swaying pirate ship. The bottom of the ship is curved, making it difficult to achieve balance and making the goal a fascinating challenge. Win by stacking the pirates on board the ship in order, in pyramid shape, then balancing the captain at the top of the pyramid. In addition to the pirate dolls, you can build other optional models, such as a princess or precious stones. The model also features a quaint treasure chest that can be used to store the game.