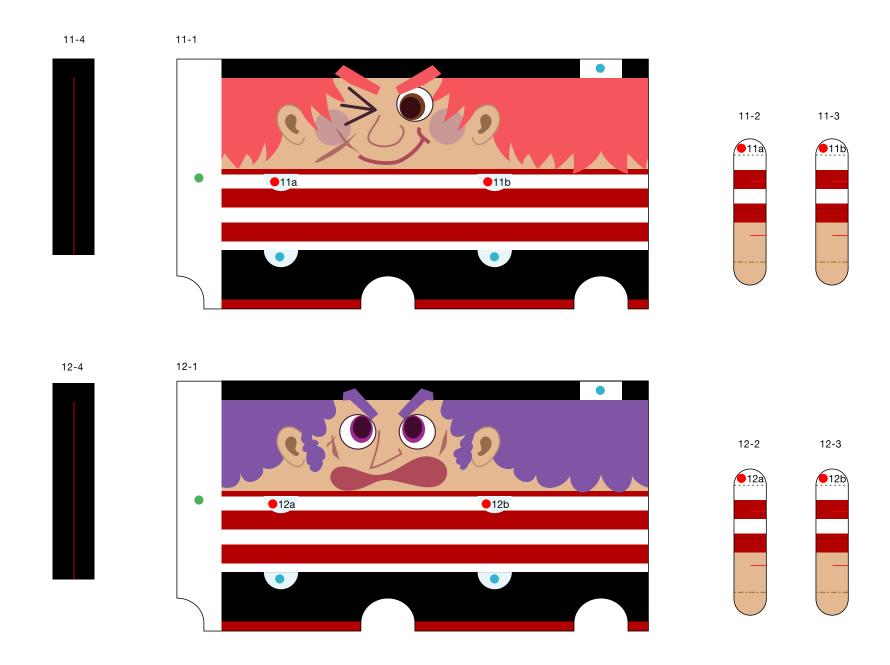

## Balance Game

This game tests your sense of balance as you try to stack 12 pirate dolls on board a swaying pirate ship. The bottom of the ship is curved, making it difficult to achieve balance and making the goal a fascinating challenge. Win by stacking the pirates on board the ship in order, in pyramid shape, then balancing the captain at the top of the pyramid. In addition to the pirate dolls, you can build other optional models, such as a princess or precious stones. The model also features a quaint treasure chest that can be used to store the game.