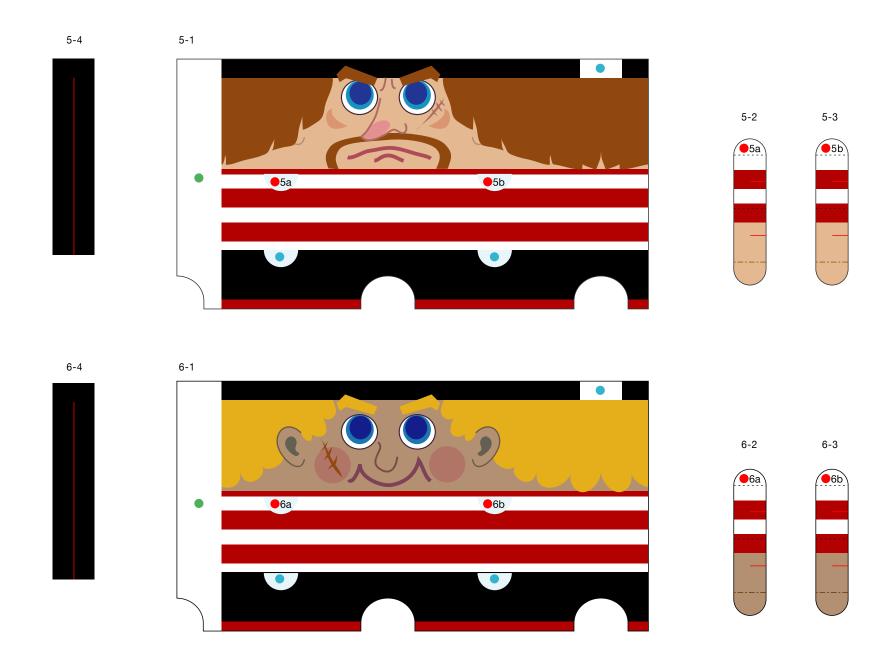

## Balance Game

This game tests your sense of balance as you try to stack 12 pirate dolls on board a swaying pirate ship. The bottom of the ship is curved, making it difficult to achieve balance and making the goal a fascinating challenge. Win by stacking the pirates on board the ship in order, in pyramid shape, then balancing the captain at the top of the pyramid. In addition to the pirate dolls, you can build other optional models, such as a princess or precious stones. The model also features a quaint treasure chest that can be used to store the game.