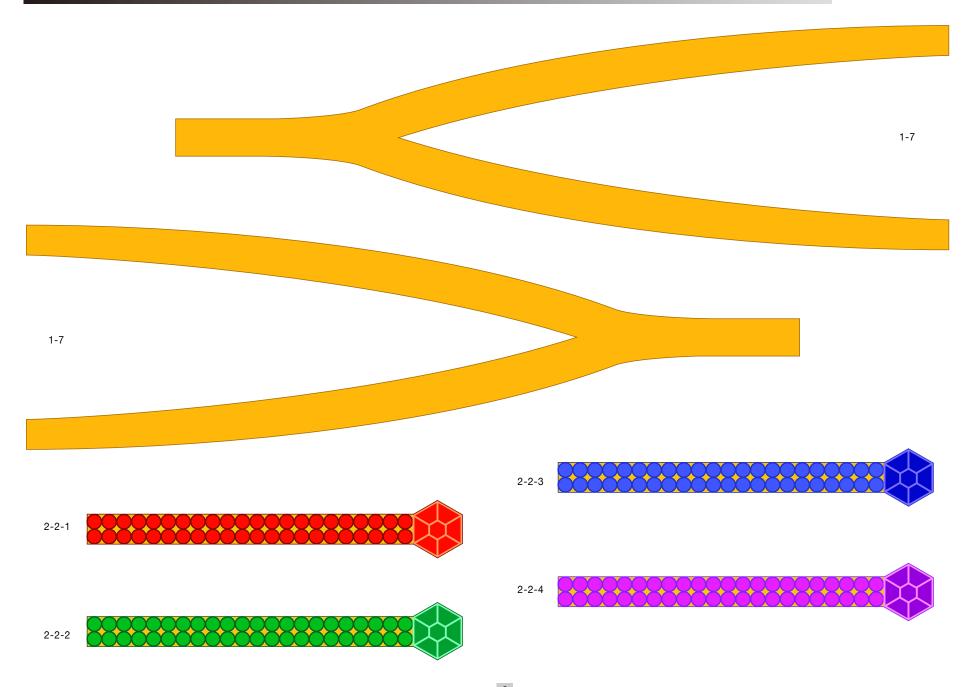

## Balance Game

This game tests your sense of balance as you try to stack 12 pirate dolls on board a swaying pirate ship. The bottom of the ship is curved, making it difficult to achieve balance and making the goal a fascinating challenge. Win by stacking the pirates on board the ship in order, in pyramid shape, then balancing the captain at the top of the pyramid. In addition to the pirate dolls, you can build other optional models, such as a princess or precious stones. The model also features a quaint treasure chest that can be used to store the game.