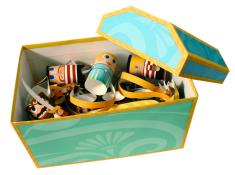

## Balance Game

This game tests your sense of balance as you try to stack 12 pirate dolls on board a swaying pirate ship. The bottom of the ship is curved, making it difficult to achieve balance and making the goal a fascinating challenge. Win by stacking the pirates on board the ship in order, in pyramid shape, then balancing the captain at the top of the pyramid. In addition to the pirate dolls, you can build other optional models, such as a princess or precious stones. The model also features a quaint treasure chest that can be used to store the game.