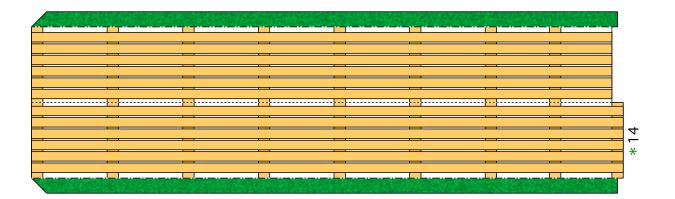

|          |   | ALC: NO        | 1509 H |       | 2012年1月1日年 | S. S P. HA                            |                                                                                                                  |
|----------|---|----------------|--------|-------|------------|---------------------------------------|------------------------------------------------------------------------------------------------------------------|
|          |   |                |        |       |            |                                       |                                                                                                                  |
|          |   |                |        |       |            |                                       |                                                                                                                  |
|          |   |                |        |       |            |                                       |                                                                                                                  |
| < ⊨      |   | <br>. <u> </u> |        | <br>_ | -          |                                       |                                                                                                                  |
| <u>.</u> |   |                |        |       |            |                                       |                                                                                                                  |
| -        |   |                |        |       |            |                                       |                                                                                                                  |
| >⊨       | - | <br>           |        | <br>- | -          |                                       | -                                                                                                                |
|          | _ |                |        | <br>  |            |                                       |                                                                                                                  |
|          |   |                |        |       |            |                                       |                                                                                                                  |
|          |   | <br>           |        | <br>  |            |                                       |                                                                                                                  |
|          |   |                |        |       |            | · · · · · · · · · · · · · · · · · · · |                                                                                                                  |
|          |   | <br>           |        | <br>- | -          |                                       |                                                                                                                  |
|          |   |                |        |       |            |                                       |                                                                                                                  |
|          |   |                |        |       |            |                                       |                                                                                                                  |
|          |   |                |        |       |            |                                       | -                                                                                                                |
|          |   | <br>           |        | <br>- | -          |                                       | -                                                                                                                |
|          |   |                |        |       |            |                                       |                                                                                                                  |
|          |   | <br>           |        |       |            |                                       |                                                                                                                  |
|          |   |                |        | <br>  | L          |                                       |                                                                                                                  |
|          |   |                |        |       |            |                                       |                                                                                                                  |
|          |   |                |        |       |            |                                       | and the second |