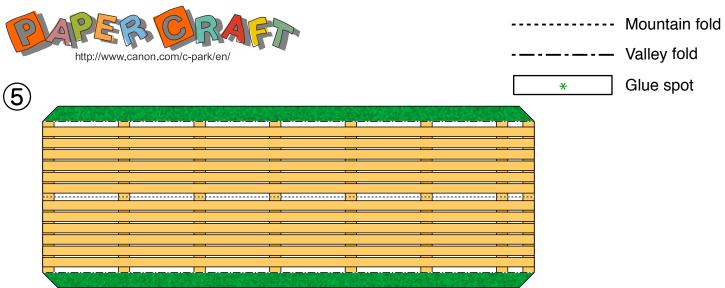

|          |   | ALC: NO        | 1509 H |       | 2012年1月1日年 | S. S P. HA                            |                                                                                                                  |
|----------|---|----------------|--------|-------|------------|---------------------------------------|------------------------------------------------------------------------------------------------------------------|
|          |   |                |        |       |            |                                       |                                                                                                                  |
|          |   |                |        |       |            |                                       |                                                                                                                  |
|          |   |                |        |       |            |                                       |                                                                                                                  |
| < ⊨      |   | <br>. <u> </u> |        | <br>_ | -          |                                       |                                                                                                                  |
| <u>.</u> |   |                |        |       |            |                                       |                                                                                                                  |
| -        |   |                |        |       |            |                                       |                                                                                                                  |
| >⊨       | - | <br>           |        | <br>- | -          |                                       | -                                                                                                                |
|          | _ |                |        | <br>  |            |                                       |                                                                                                                  |
|          |   |                |        |       |            |                                       |                                                                                                                  |
|          |   | <br>           |        | <br>  |            |                                       |                                                                                                                  |
|          |   |                |        |       |            | · · · · · · · · · · · · · · · · · · · |                                                                                                                  |
|          |   | <br>           |        | <br>- | -          |                                       |                                                                                                                  |
|          |   |                |        |       |            |                                       |                                                                                                                  |
|          |   |                |        |       |            |                                       |                                                                                                                  |
|          |   |                |        |       |            |                                       | -                                                                                                                |
|          |   | <br>           |        | <br>- | -          |                                       | -                                                                                                                |
|          |   |                |        |       |            |                                       |                                                                                                                  |
|          |   | <br>           |        |       |            |                                       |                                                                                                                  |
|          |   |                |        | <br>  | L          |                                       |                                                                                                                  |
|          |   |                |        |       |            |                                       |                                                                                                                  |
|          |   |                |        |       |            |                                       | and the second |