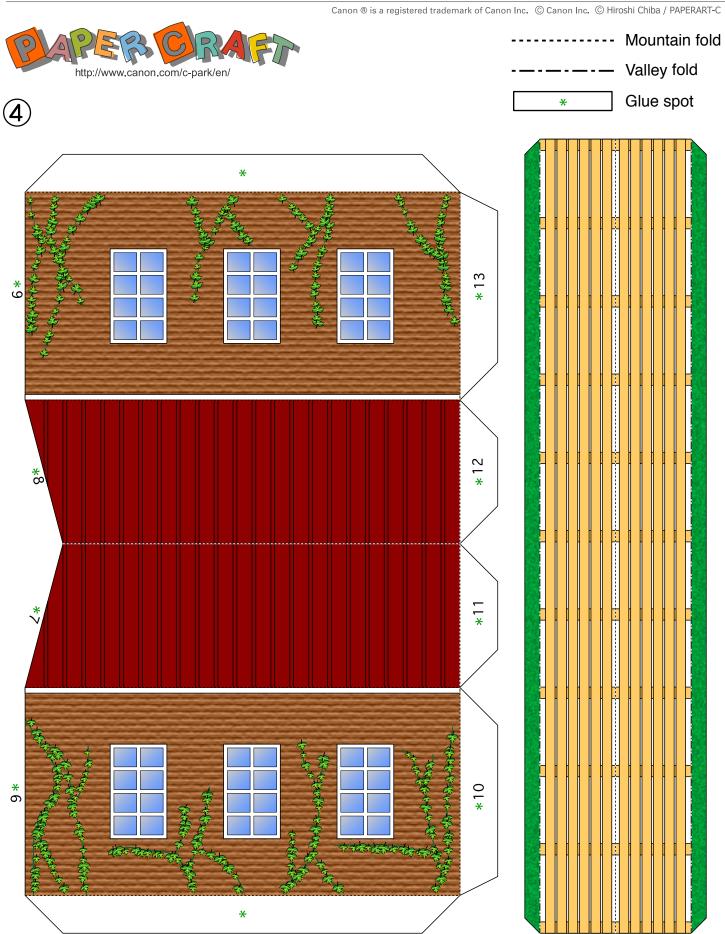

|          |   | ALC: NO        | 1509 H |       | 2012年1月1日年 | S. S P. HA                            |                                                                                                                  |
|----------|---|----------------|--------|-------|------------|---------------------------------------|------------------------------------------------------------------------------------------------------------------|
|          |   |                |        |       |            |                                       |                                                                                                                  |
|          |   |                |        |       |            |                                       |