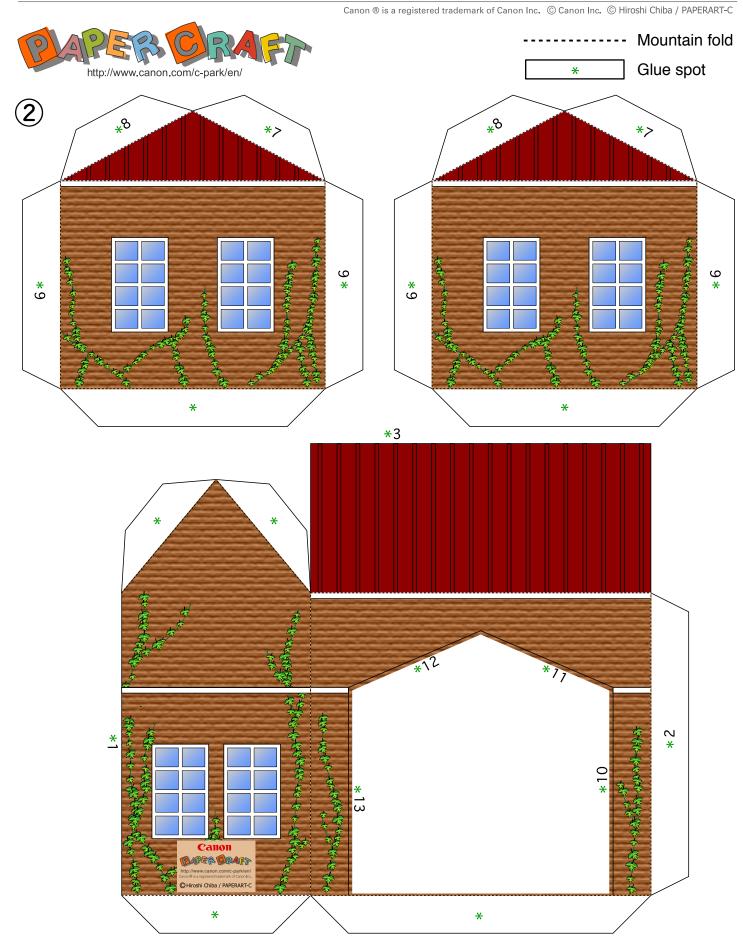

|          |   | ALC: NO        | 1509 H |       | 2012年1月1日年 | S. S P. HA                            |                                                                                                                  |
|----------|---|----------------|--------|-------|------------|---------------------------------------|------------------------------------------------------------------------------------------------------------------|
|          |   |                |        |       |            |                                       |                                                                                                                  |
|          |   |                |        |       |            |                                       |