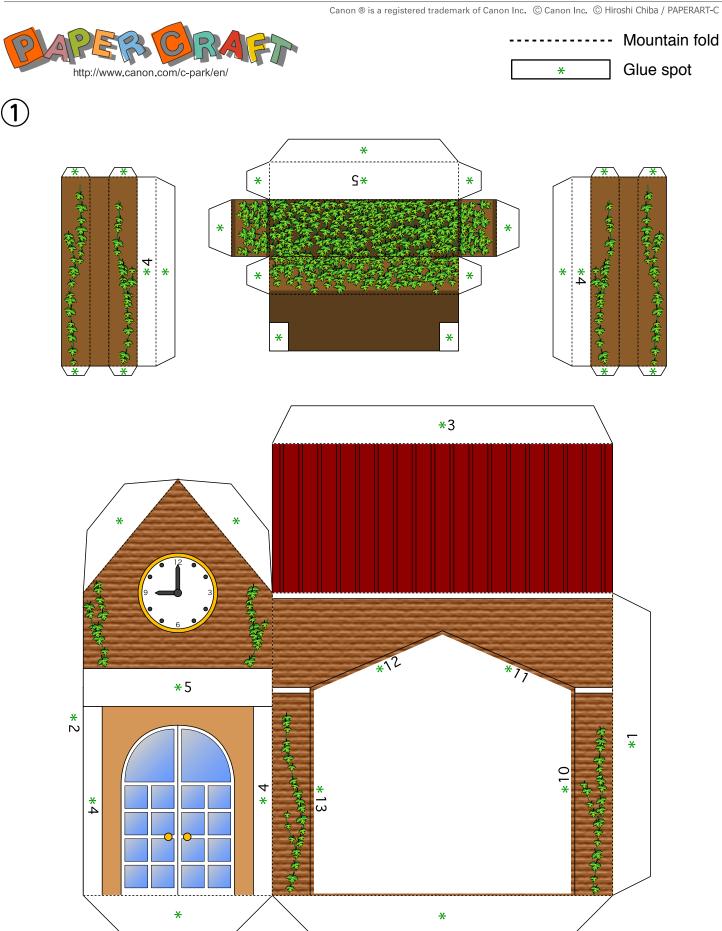

|          |   | ALC: NO        | 1509 H |       | 2012年1月1日年 | S. S P. HA                            |                                                                                                                  |
|----------|---|----------------|--------|-------|------------|---------------------------------------|------------------------------------------------------------------------------------------------------------------|
|          |   |                |        |       |            |                                       |                                                                                                                  |
|          |   |                |        |       |            |                                       |