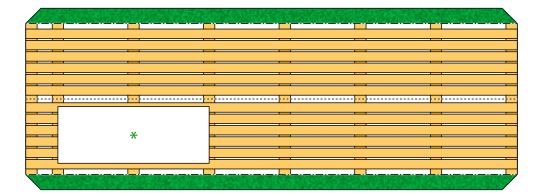

|          |   | ALC: NO        | 1509 H |       | 2012年1月1日年 | S. S P. HA                            |                                                                                                                  |
|----------|---|----------------|--------|-------|------------|---------------------------------------|------------------------------------------------------------------------------------------------------------------|
|          |   |                |        |       |            |                                       |                                                                                                                  |
|          |   |                |        |       |            |                                       |                                                                                                                  |
|          |   |                |        |       |            |                                       |                                                                                                                  |
| < ⊨      |   | <br>. <u> </u> |        | <br>_ | -          |                                       |                                                                                                                  |
| <u>.</u> |   |                |        |       |            |                                       |                                                                                                                  |
| -        |   |                |        |       |            |                                       |                                                                                                                  |
| >⊨       | - | <br>           |        | <br>- | -          |                                       | -                                                                                                                |
|          | _ |                |        | <br>  |            |                                       |                                                                                                                  |
|          |   |                |        |       |            |                                       |                                                                                                                  |
|          |   | <br>           |        | <br>  |            |                                       |                                                                                                                  |
|          |   |                |        |       |            | · · · · · · · · · · · · · · · · · · · |                                                                                                                  |
|          |   | <br>           |        | <br>- | -          |                                       |                                                                                                                  |
|          |   |                |        |       |            |                                       |                                                                                                                  |
|          |   |                |        |       |            |                                       |                                                                                                                  |
|          |   |                |        |       |            |                                       | -                                                                                                                |
|          |   | <br>           |        | <br>- | -          |                                       | -                                                                                                                |
|          |   |                |        |       |            |                                       |                                                                                                                  |
|          |   | <br>           |        |       |            |                                       |                                                                                                                  |
|          |   |                |        | <br>  | L          |                                       |                                                                                                                  |
|          |   |                |        |       |            |                                       |                                                                                                                  |
|          |   |                |        |       |            |                                       | and the second |